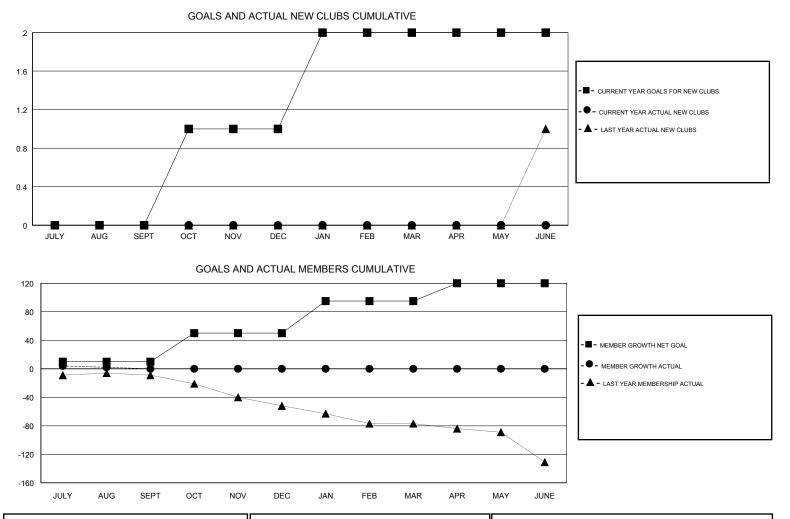

## GMT CA

| Clubs                 |               |           |               | Members               |                           |                         |                                                    |
|-----------------------|---------------|-----------|---------------|-----------------------|---------------------------|-------------------------|----------------------------------------------------|
| RESULTS FOR 2018-2019 |               |           |               | RESULTS FOR 2018-2019 |                           |                         |                                                    |
| QUARTER               | NEW CLUB GOAL | NEW CLUBS | DROPPED CLUBS | QUARTER               | MEMBER GROWTH NET<br>GOAL | MEMBER GROWTH<br>ACTUAL | DROPPED<br>MEMBERS ACTUAL<br>(including transfers) |
| JULY/AUG/SEPT         | 0             | 0         | 0             | JULY/AUG/SEPT         | 10                        | 17                      | 12                                                 |
| OCT/NOV/DEC           | 1             | 0         | 0             | OCT/NOV/DEC           | 40                        | 0                       | 0                                                  |
| JAN/FEB/MAR           | 1             | 0         | 0             | JAN/FEB/MAR           | 45                        | 0                       | 0                                                  |
| APR/MAY/JUNE          | 0             | 0         | 0             | APR/MAY/JUNE          | 25                        | 0                       | 0                                                  |